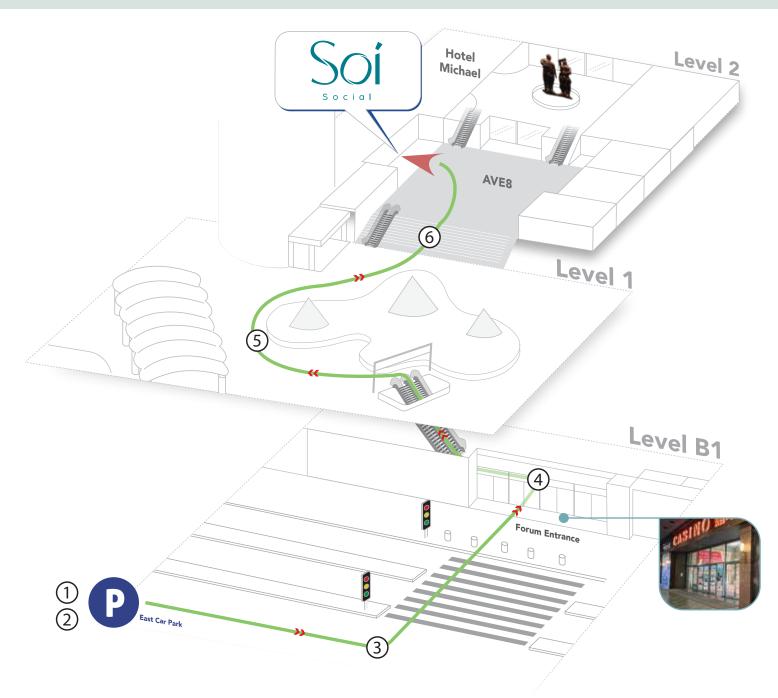

## By Car

- 1 On Sentosa Gateway, keep to the left and drive down the slope leading to Resorts World Sentosa Car Park.
- 2 Filter right and stay on the lane marked "Cars/Taxis".
- ③ Follow the overhead signage to "B1 East" and park. Walk towards the Forum entrance.
- 4 Enter the Forum and turn left. Take the escalator to Level 1.
- 5 Walk around the central installation towards AVE8.
- 6 Go up one flight of stairs/escalators. SOI SOCIAL is on your left.