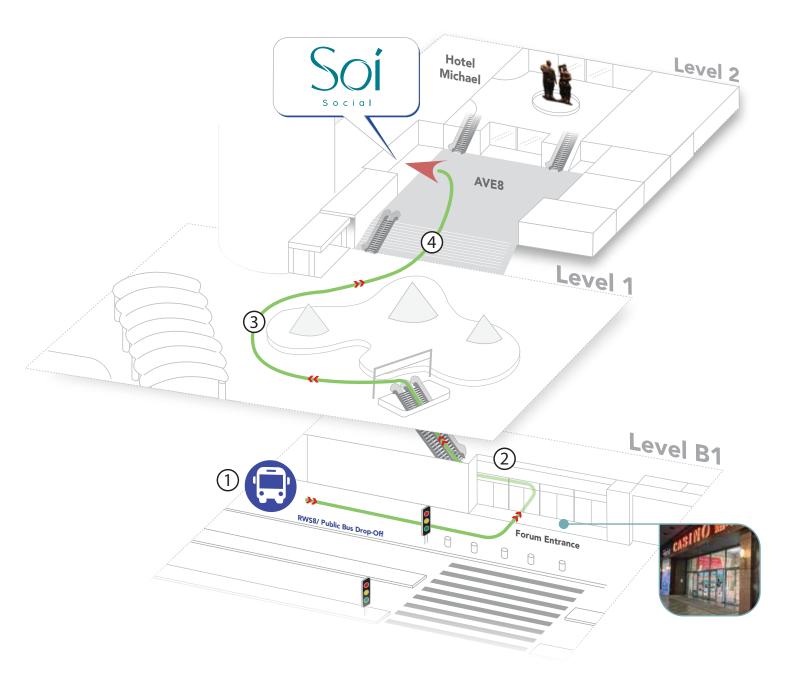

## By RWS8 and Public Buses

- 1 Alight at Resorts World Sentosa and enter the Forum.
- 2 Turn left and take the escalator to Level 1.
- (3) Walk around the central installation towards AVE8.
- (4) Go up one flight of stairs/escalators. SOI SOCIAL is on your left.