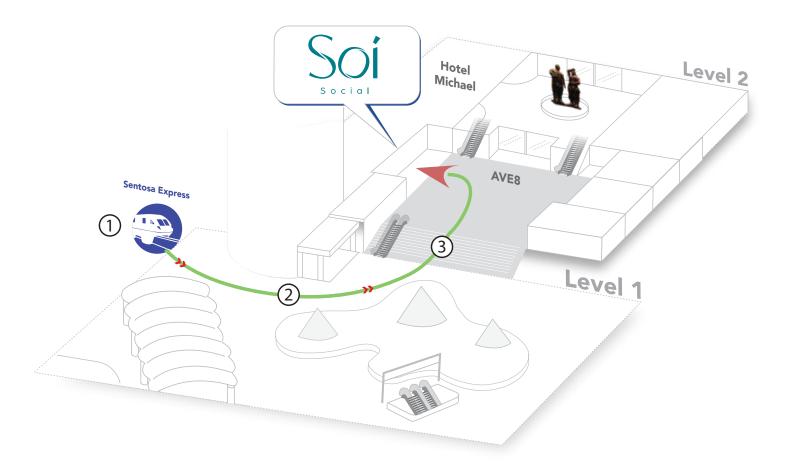

## By Sentosa Express (Resorts World Station)

- 1 Board the Sentosa Express at VivoCity Level 3. Alight at the first stop.
- 2 Turn left towards AVE8.
- 3 Go up one flight of stairs/escalators. SOI SOCIAL is on your left.