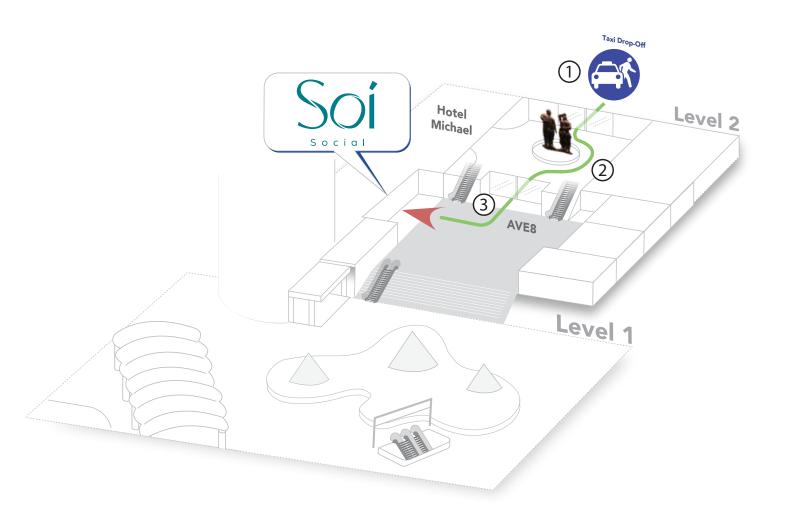

## By Taxi

- 1 Drop off at Hotel Michael lobby in Resorts Word Sentosa.
- (2) Walk past the iconic Botero statues.
- 3 Exit the lobby and walk through AVE8. SOI SOCIAL is on your right.