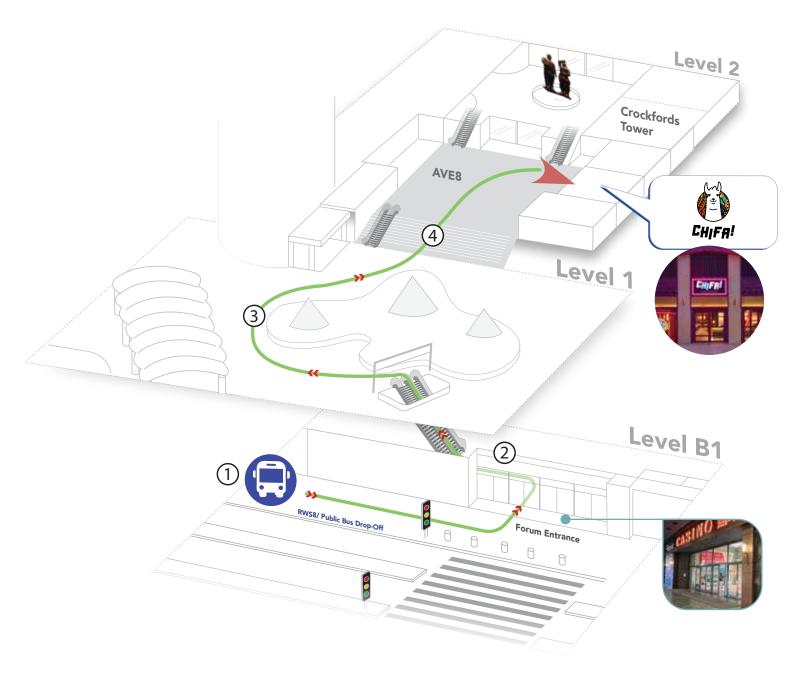

## By RWS8 and Public Buses

- 1 Alight at Resorts World Sentosa and enter the Forum.
- 2 Turn left and take the escalator to Level 1.
- (3) Walk around the central installation towards AVE8.
- (4) Go up one flight of stairs/escalators. CHIFA! is on your right.