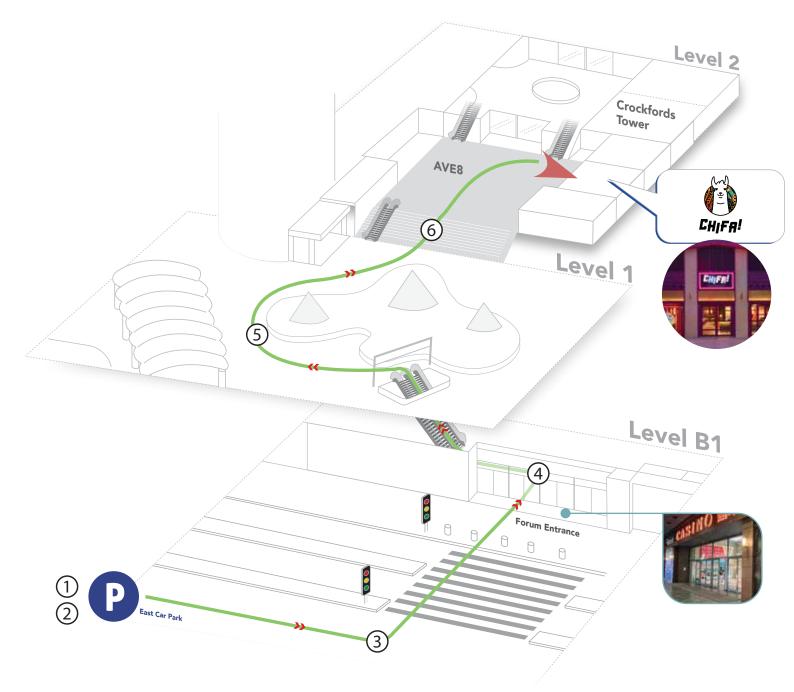

## By Car

- 1 On Sentosa Gateway, keep to the left and drive down the slope leading to Resorts World Sentosa Car Park.
- 2 Filter right and stay on the lane marked "Cars/Taxis".
- ③ Follow the overhead signage to "B1 East" and park. Walk towards the Forum entrance.
- 4 Enter the Forum and turn left. Take the escalator to Level 1.
- 5 Walk around the central installation towards AVE8.
- 6 Go up one flight of stairs/escalators. CHIFA! is on your right.