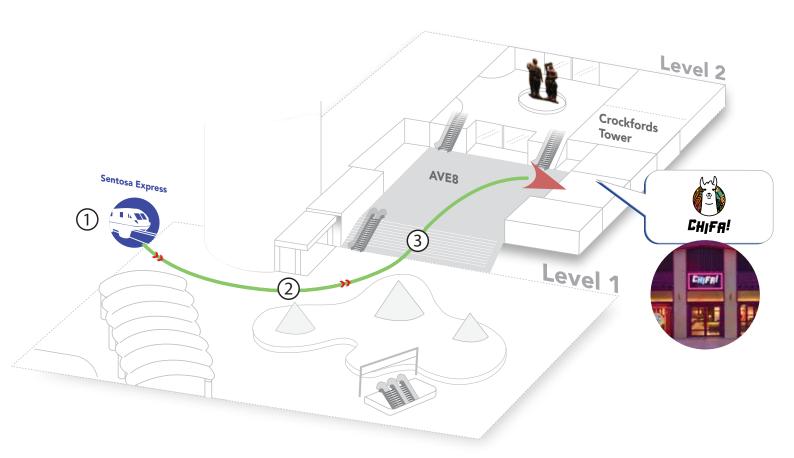

## By Sentosa Express (Resorts World Station)

- 1 Board the Sentosa Express at VivoCity Level 3. Alight at the first stop.
- 2 Turn left towards AVE8.
- 3 Go up one flight of stairs/escalators. CHIFA! is on your right.