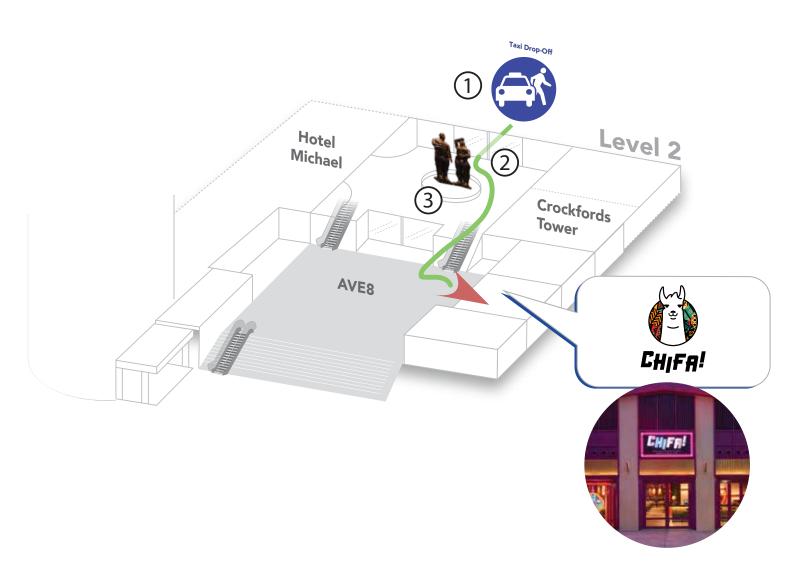

## By Taxi

- 1 Drop off at Hotel Michael in Resorts World Sentosa.
- (2) Walk through the lobby with the iconic Botero statues.
- 3 Walk towards Crockford Tower Hotel and CHIFA! is located on your right.